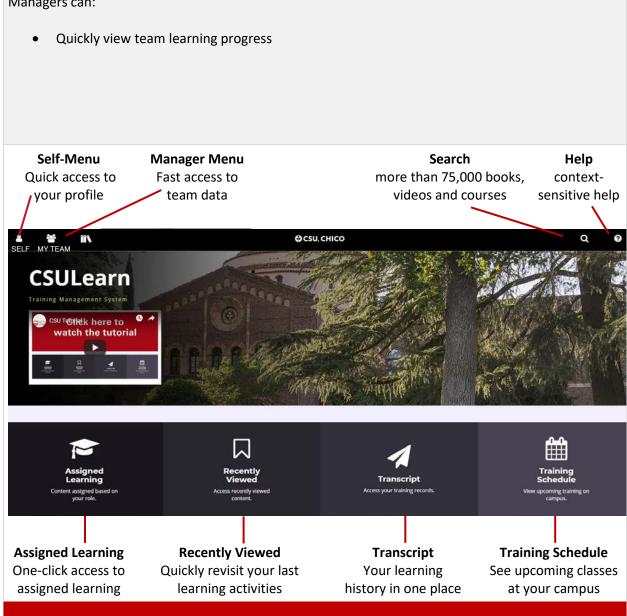

# **CSU Learn**

## CSU Chico's portal for learning and professional development

Managers can:

#### **Getting started with Manager Tools**

Once you have been identified as the manager of a user in the CSU Learn system, you will automatically have the **My Team** icon appear in the Top Menu. Clicking on that will give you access to a **Manager Dashboard**.